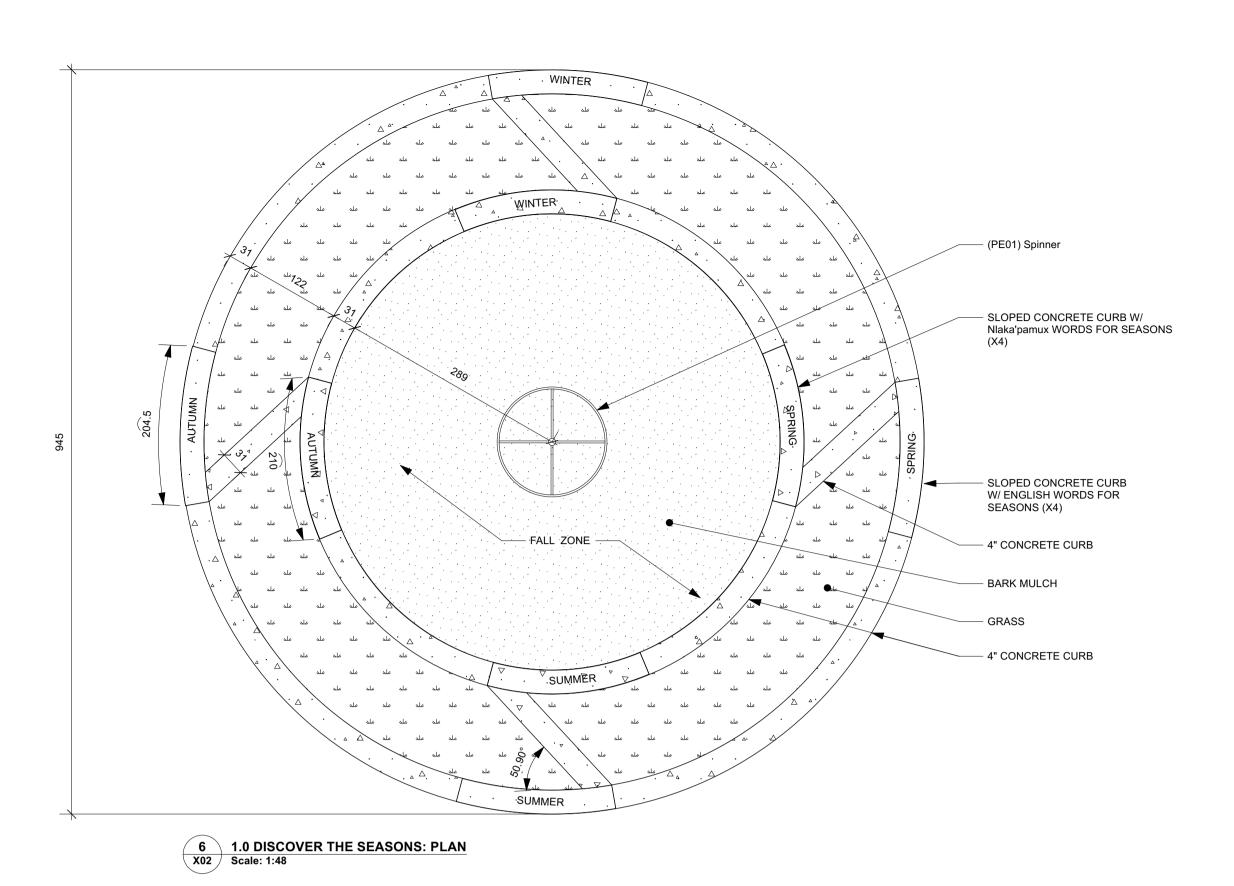

designed by

project no. 22-1634

phase Exhibit Final Design Details
project date 31 January 2022

#112-533 Broadway St Port Coquitlam, BC V3C 6P3 T: 604.681.1298

General Notes:





General Notes:

| 06 | 05 | 04 | 03 | 02 | Issued for FINAL Design Development | 31/01/2022 | 01 | Issued for DRAFT Design Development | 20/09/2021 | NO. | SUBMISSION | DATE | Droject title

project title
SPUZZUM
Adventure Trail
Spuzzum, BC

drawing title
4.0 SPRING
DESIGN DETAILS

awn by SE

designed by SE

approved by \_\_\_
phase Exhibit Final Design Details

project date 31 January 2022

project no. 22-1634 drawing no.

**X03** 











General Notes:



project title
SPUZZUM
Adventure Trail
Spuzzum, BC

drawing title
3.0 SUMMER/5.0 WINTER
DESIGN DETAILS

drawn by SE designed by SF

pro