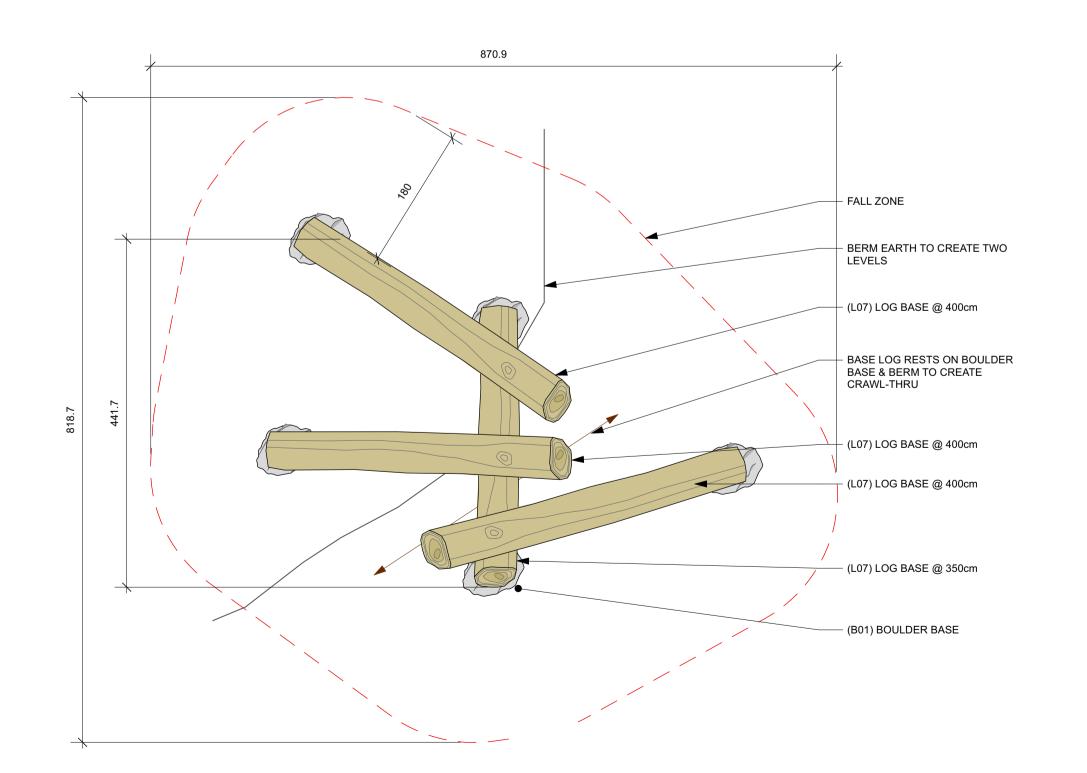

designed by

project no. 22-1634

phase Exhibit Final Design Details
project date 31 January 2022

#112-533 Broadway St Port Coquitlam, BC V3C 6P3 T: 604.681.1298

General Notes:





General Notes:

| 06 | 05 | 04 | 03 | 02 | Issued for FINAL Design Development | 31/01/2022 | 01 | Issued for DRAFT Design Development | 20/09/2021 | NO. | SUBMISSION | DATE | Droject title

project title
SPUZZUM
Adventure Trail
Spuzzum, BC

drawing title
4.0 SPRING
DESIGN DETAILS

awn by SE

designed by SE

approved by \_\_\_
phase Exhibit Final Design Details

project date 31 January 2022

project no. 22-1634 drawing no.

**X03** 











General Notes:



project title
SPUZZUM
Adventure Trail
Spuzzum, BC

drawing title
3.0 SUMMER/5.0 WINTER
DESIGN DETAILS

drawn by SE designed by SF

project