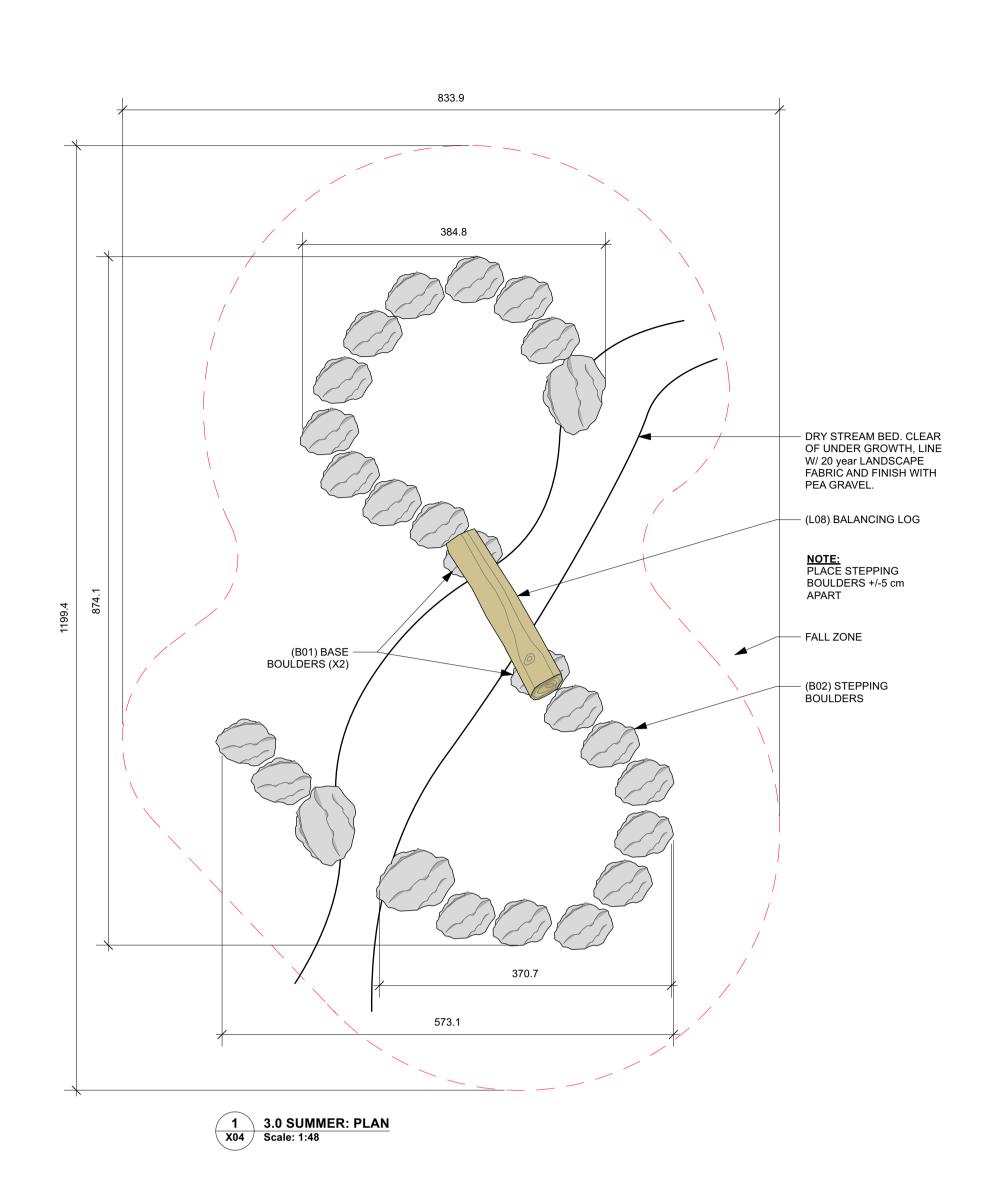

**X03** 

General Notes:

project title
SPUZZUM
Adventure Trail
Spuzzum, BC

drawing title
3.0 SUMMER/5.0 WINTER
DESIGN DETAILS

drawn by SE designed by SF

project date 31 January 2022 project no. 22-1634

X04