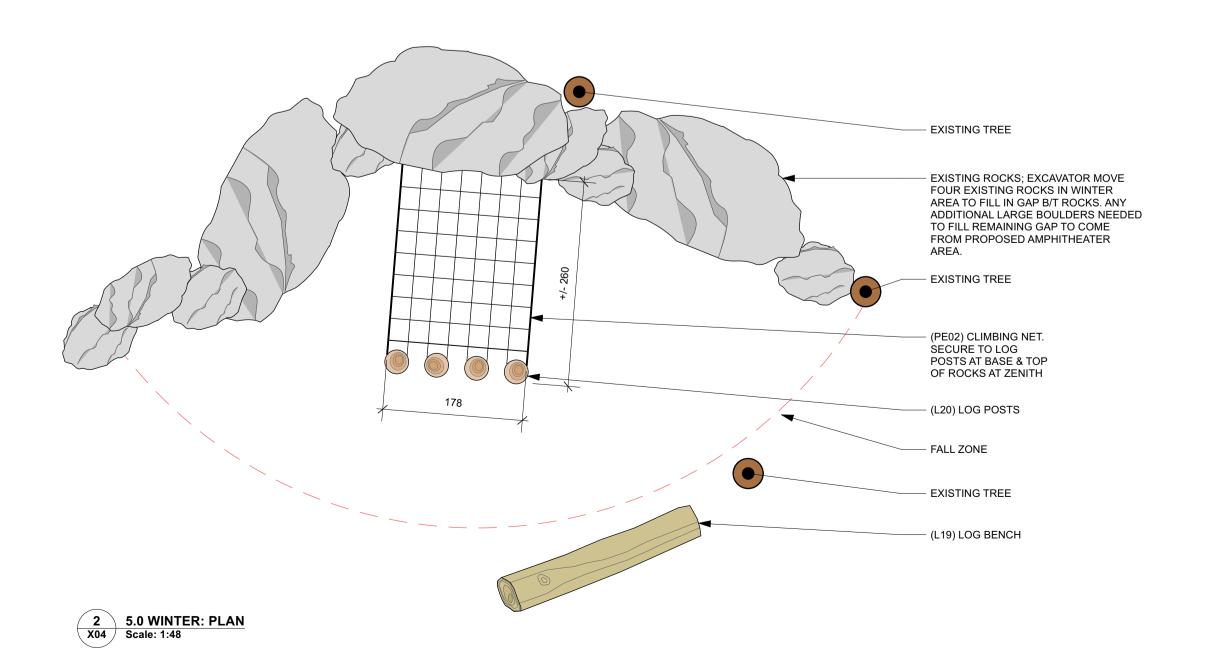

**X03** 

General Notes:

project title
SPUZZUM
Adventure Trail
Spuzzum, BC

drawing title
3.0 SUMMER/5.0 WINTER
DESIGN DETAILS

drawn by SE designed by SF

project date 31 January 2022 project no. 22-1634

X04