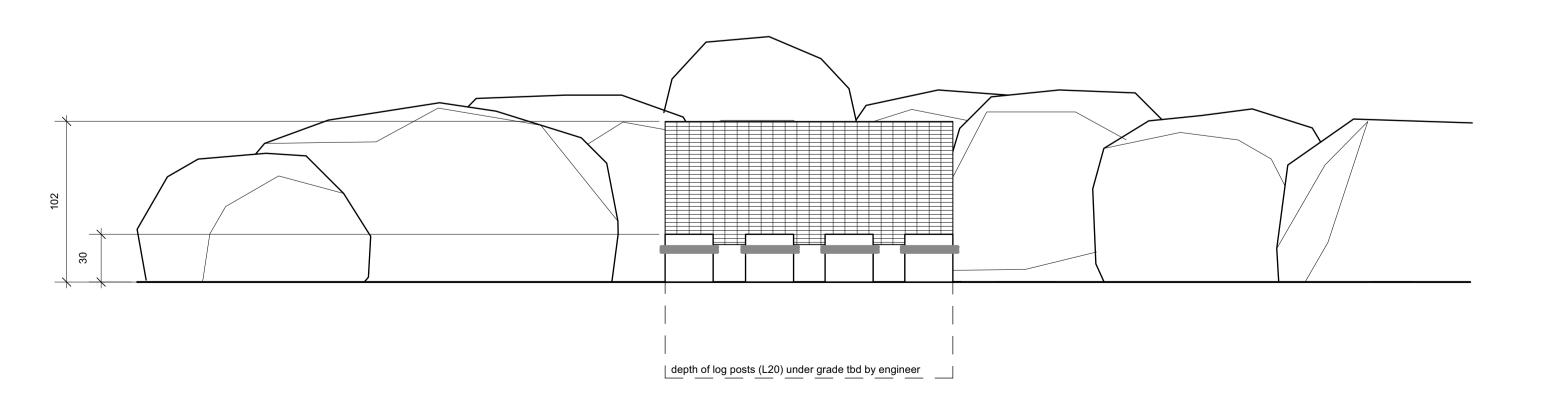

**X03** 

General Notes:

project title
SPUZZUM
Adventure Trail
Spuzzum, BC

drawing title
3.0 SUMMER/5.0 WINTER
DESIGN DETAILS

drawn by SE designed by SF

project date 31 January 2022 project no. 22-1634

X04