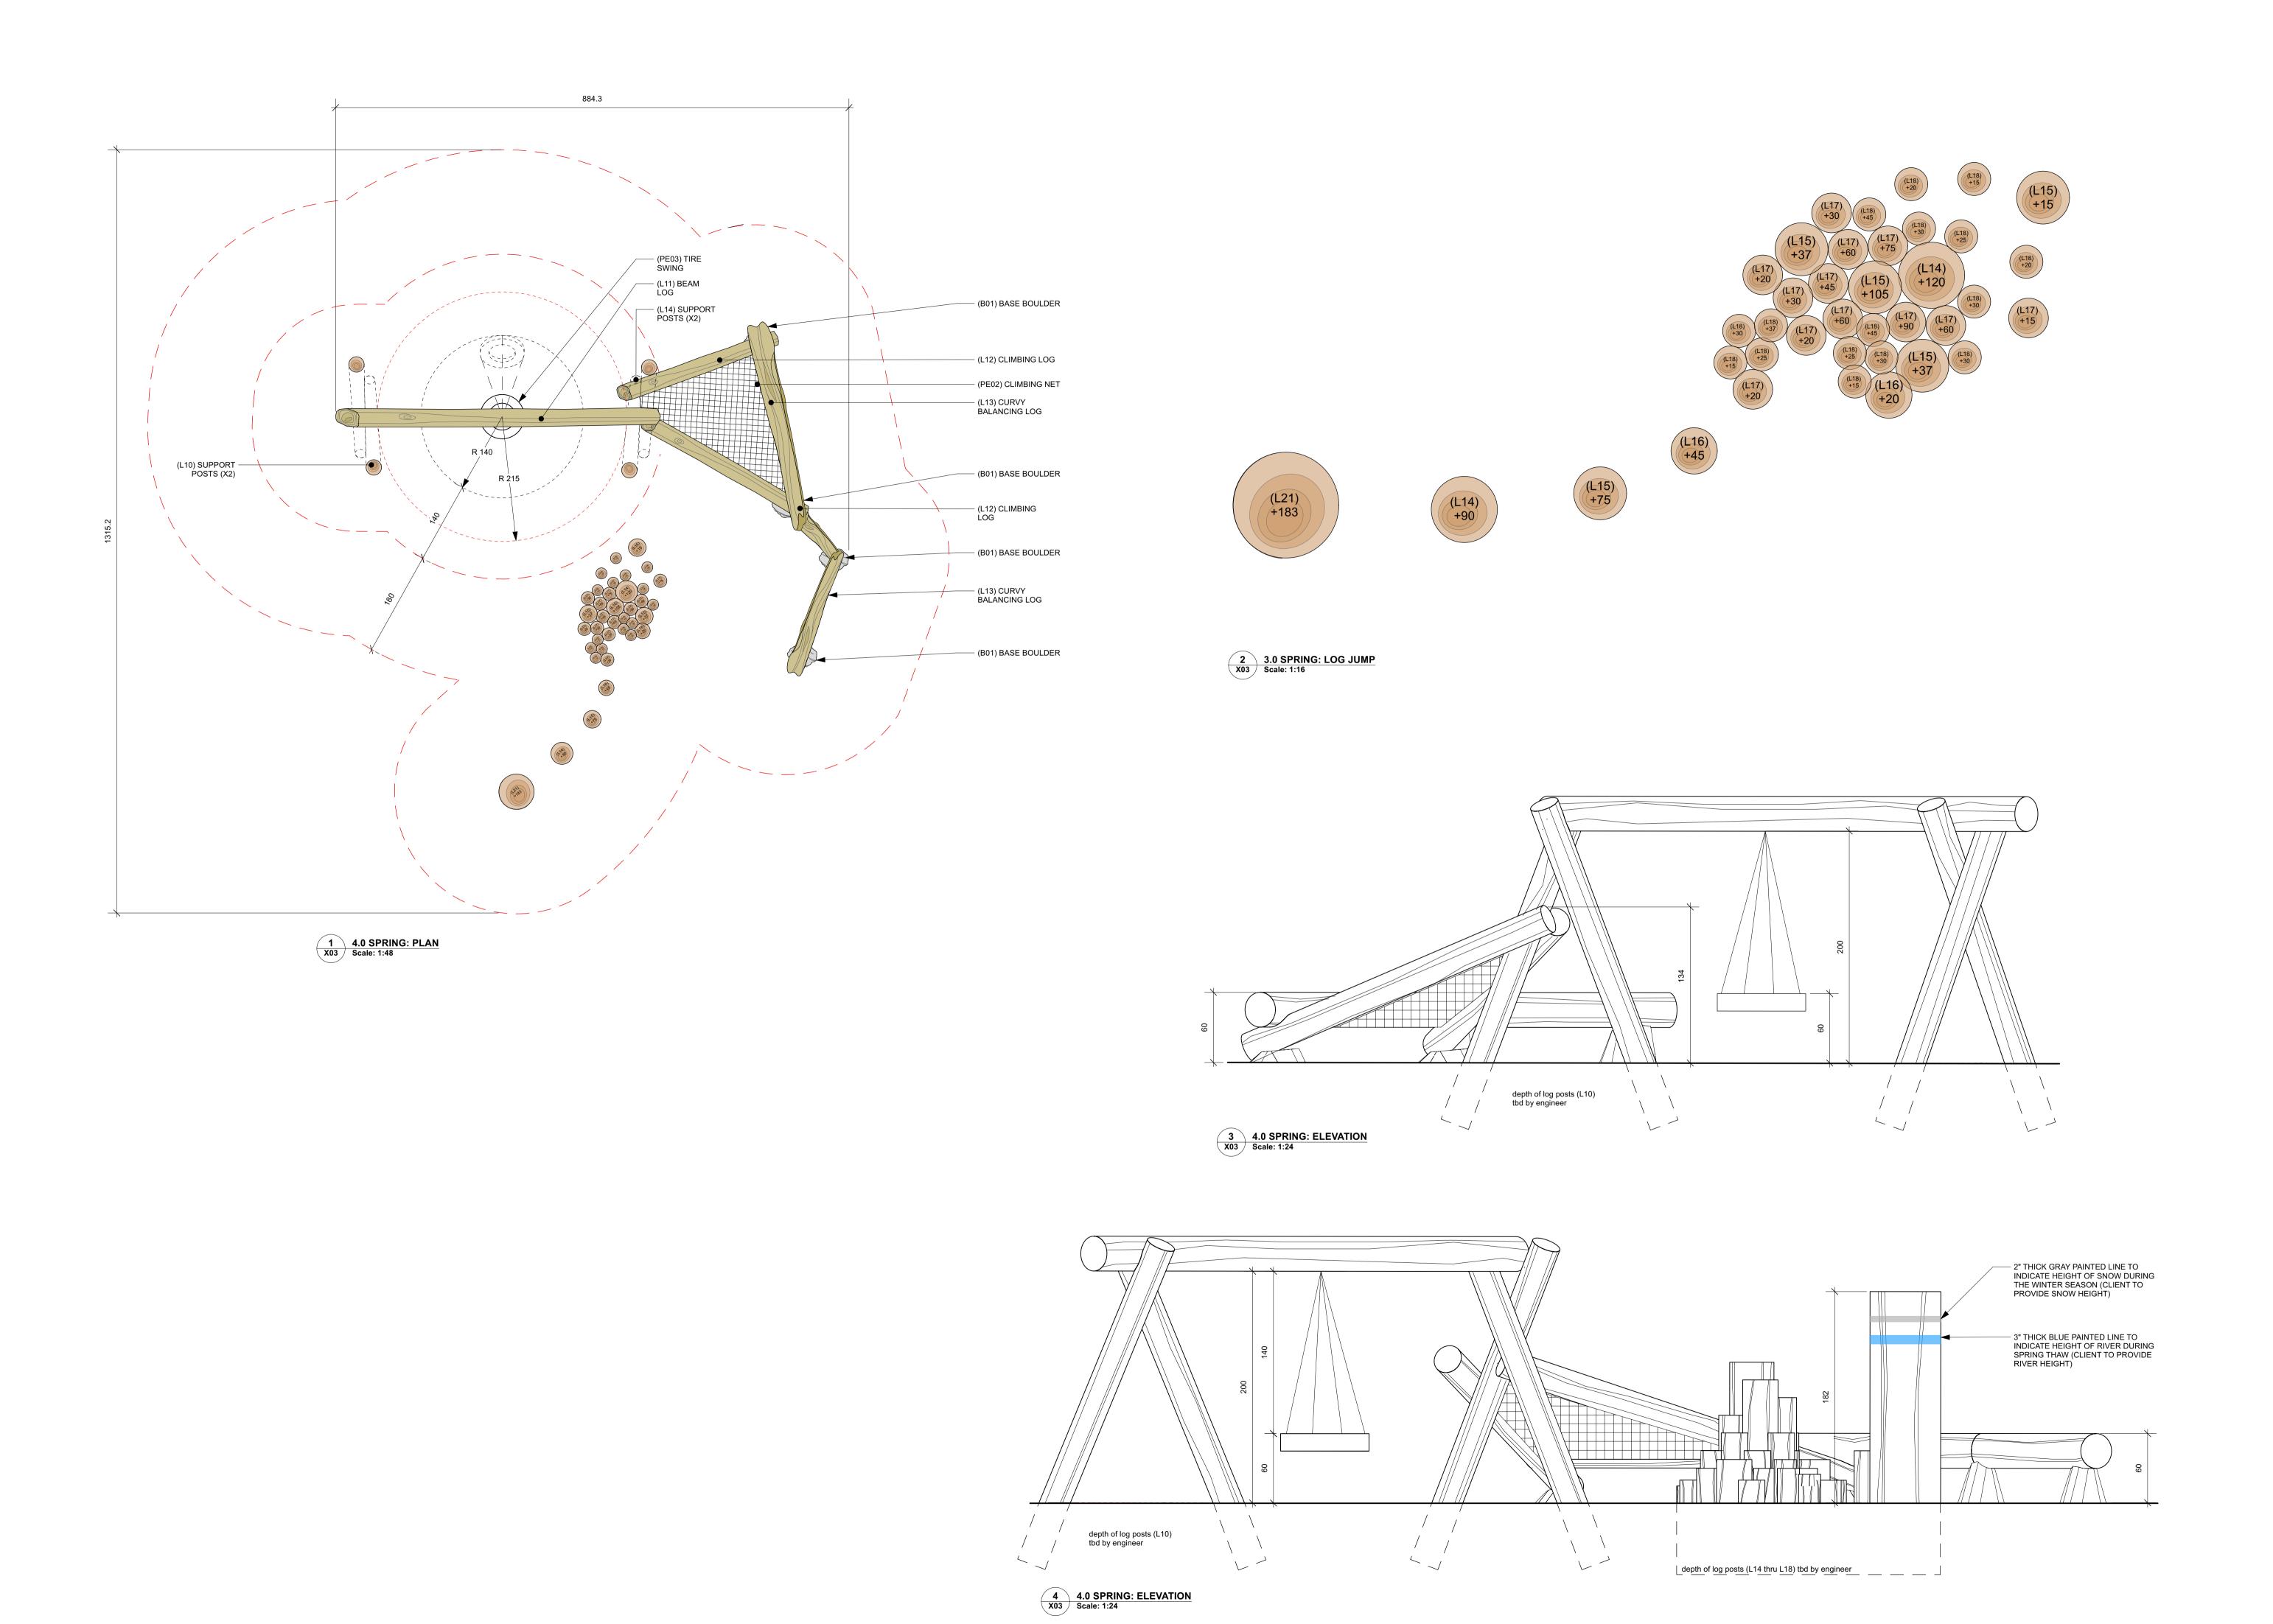

project title
SPUZZUM
Adventure Trail
Spuzzum, BC

drawing title
4.0 SPRING
DESIGN DETAILS

awn by SE

designed by SE

approved by \_\_\_
phase Exhibit Final Design Details

project date 31 January 2022

project no. 22-1634 drawing no.