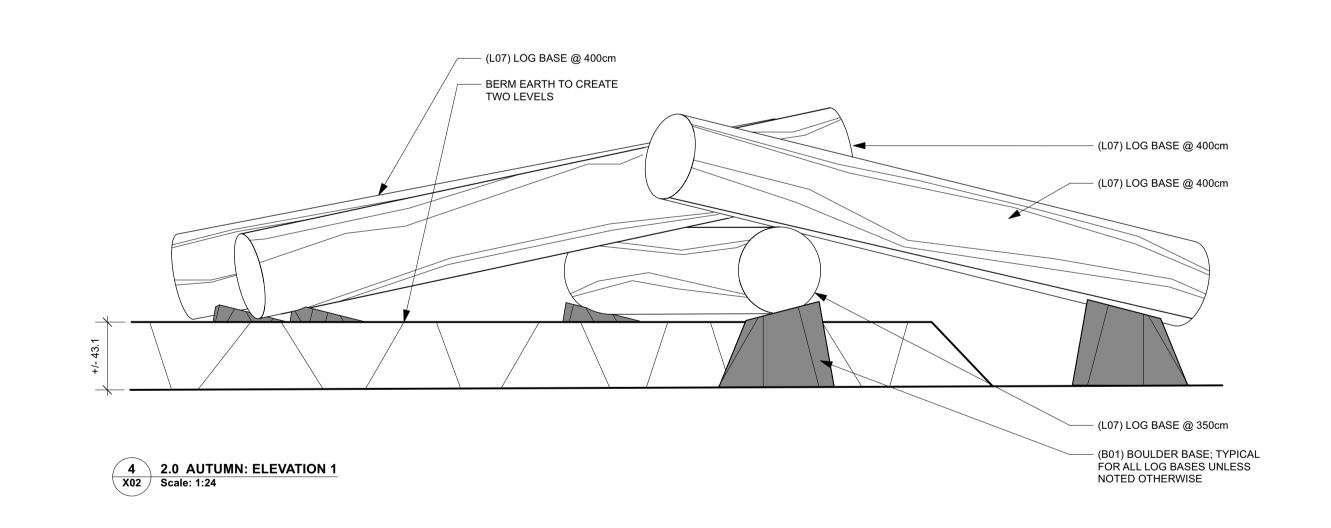

designed by

project no. 22-1634

phase Exhibit Final Design Details
project date 31 January 2022

#112-533 Broadway St Port Coquitlam, BC V3C 6P3 T: 604.681.1298

General Notes:





General Notes:

| 06 | 05 | 04 | 03 | 02 | Issued for FINAL Design Development | 31/01/2022 | 01 | Issued for DRAFT Design Development | 20/09/2021 | NO. | SUBMISSION | DATE | Droject title

project title
SPUZZUM
Adventure Trail
Spuzzum, BC

drawing title
4.0 SPRING
DESIGN DETAILS

awn by SE

designed by SE

approved by \_\_\_
phase Exhibit Final Design Details

project date 31 January 2022

project no. 22-1634 drawing no.

**X03** 











General Notes:



project title
SPUZZUM
Adventure Trail
Spuzzum, BC

drawing title
3.0 SUMMER/5.0 WINTER
DESIGN DETAILS

drawn by SE designed by SF

project dat