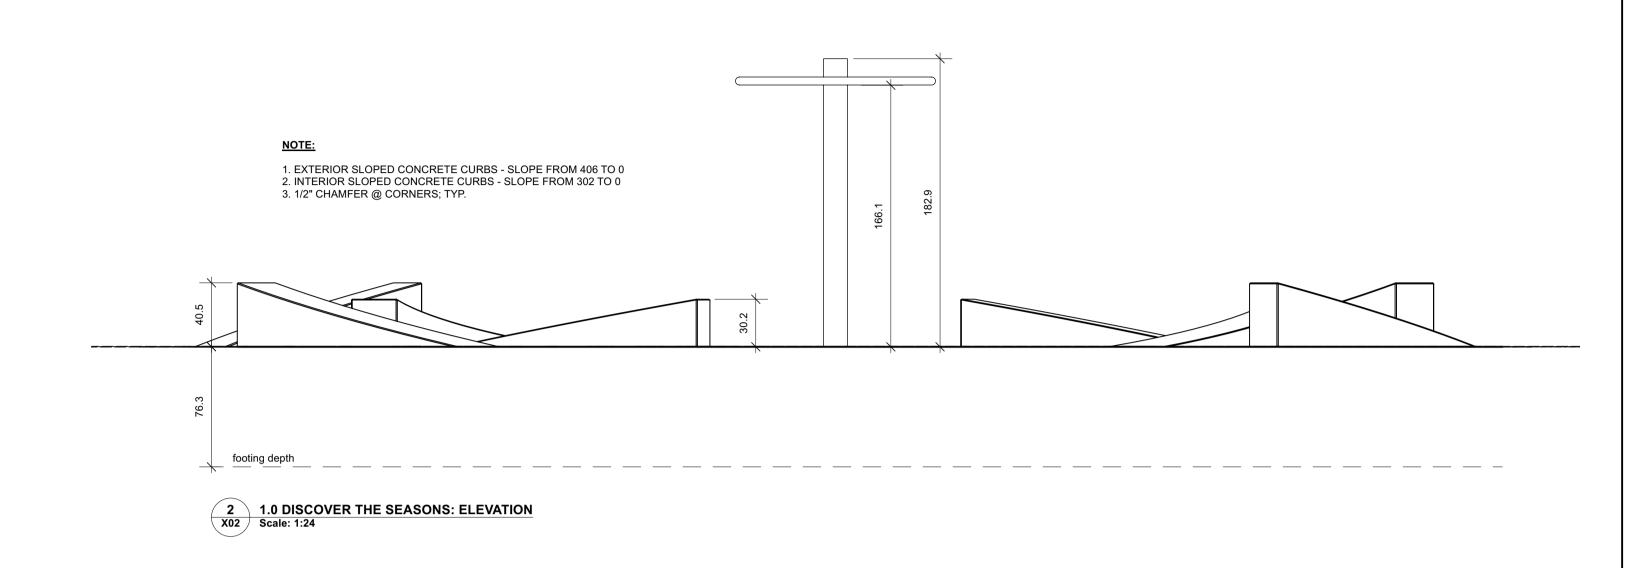

designed by

project no. 22-1634

phase Exhibit Final Design Details
project date 31 January 2022

#112-533 Broadway St Port Coquitlam, BC V3C 6P3 T: 604.681.1298

General Notes:





General Notes:

| 06 | 05 | 04 | 03 | 02 | Issued for FINAL Design Development | 31/01/2022 | 01 | Issued for DRAFT Design Development | 20/09/2021 | NO. | SUBMISSION | DATE | Droject title

project title
SPUZZUM
Adventure Trail
Spuzzum, BC

drawing title
4.0 SPRING
DESIGN DETAILS

awn by SE

designed by SE

approved by \_\_\_
phase Exhibit Final Design Details

project date 31 January 2022

project no. 22-1634 drawing no.

**X03** 











General Notes:



project title
SPUZZUM
Adventure Trail
Spuzzum, BC

drawing title
3.0 SUMMER/5.0 WINTER
DESIGN DETAILS

drawn by SE designed by SF

proje